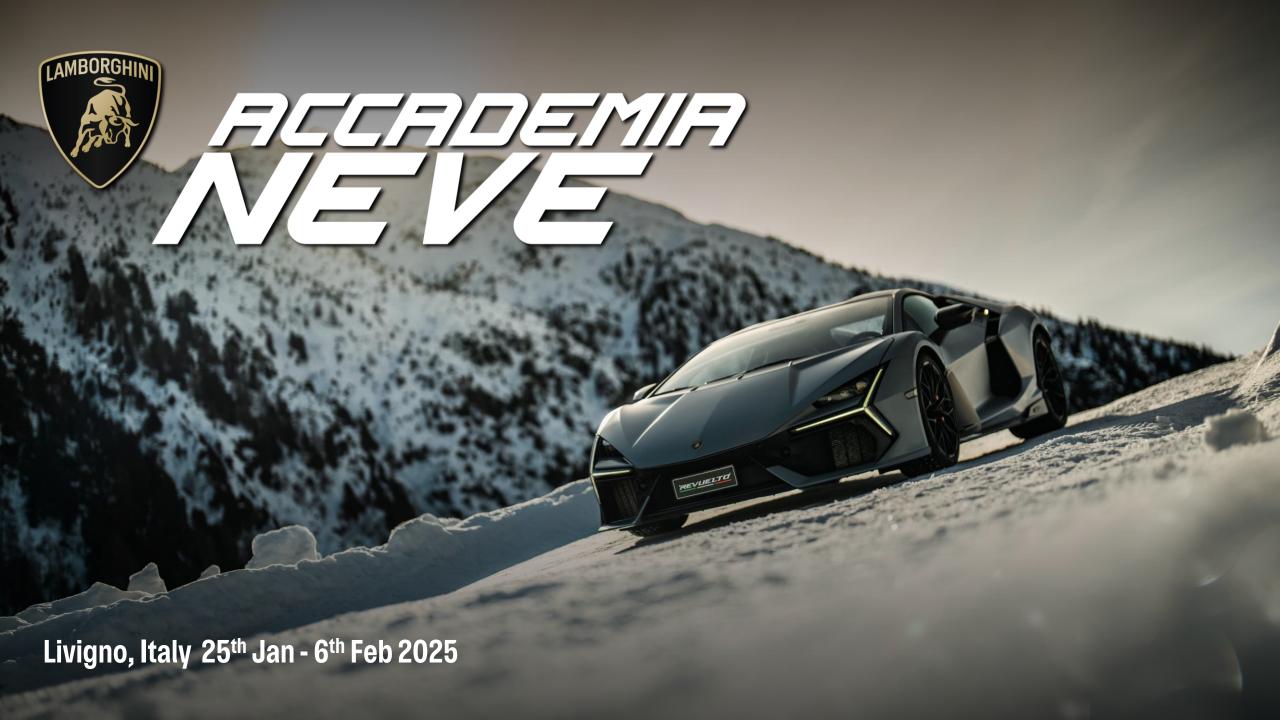

Feel the thrill of driving a Lamborghini on both ice and snow! Improve your driving techniques behind the wheel of the latest Urus SE and the powerful Revuelto. These vehicles will traverse the famous Livigno ice track, all set against the breathtaking scenery of the Italian Alps.

# Livigno, Italy 25<sup>th</sup> Jan - 6<sup>th</sup> Feb 2025

Hotel Lac Salin SPA & Mountain Resort Via Saroch 496/D, Livigno (So) - Italy

Concierge: accademia@lamborghini.com

**Ghiacciodromo (Ice Track)** via Tresenda Via Tresenda, Livigno (So) - Italy