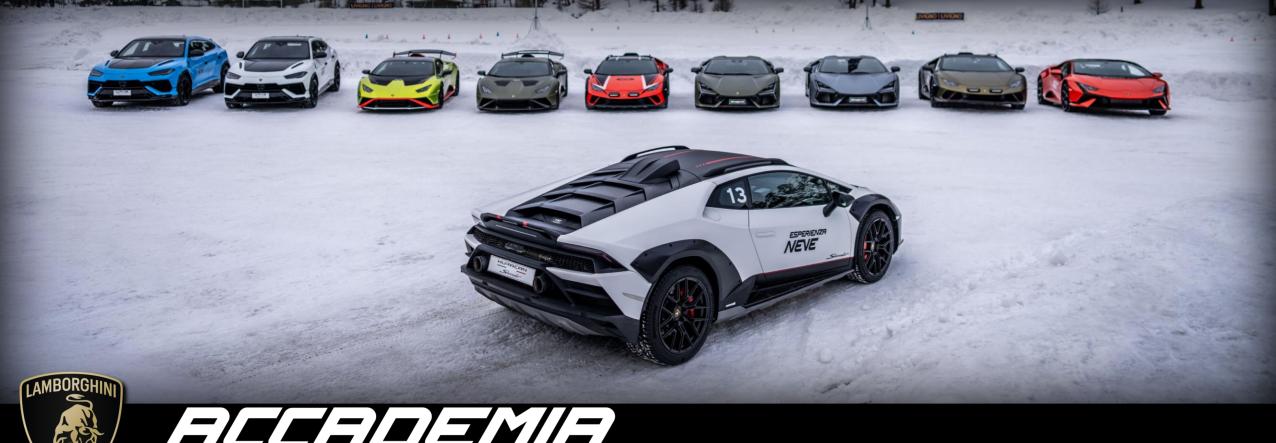

Lamborghini Accademia NEVE has been the pinnacle of luxury on-ice driving classes since its start in 2012. Over the last 13 years, we have perfected a unique approach that enables participants to skillfully maneuver the entire fleet from Sant'Agata Bolognese under various traction conditions. During Accademia NEVE, each attendee receives one-on-one instruction from a professional driving coach associated by your side as a passenger.

Feel the thrill of driving a Lamborghini on both ice and snow! Improve your driving techniques behind the wheel of the latest Urus SE and the powerful Revuelto. These vehicles will traverse the famous Livigno ice track, all set against the breathtaking scenery of the Italian Alps.