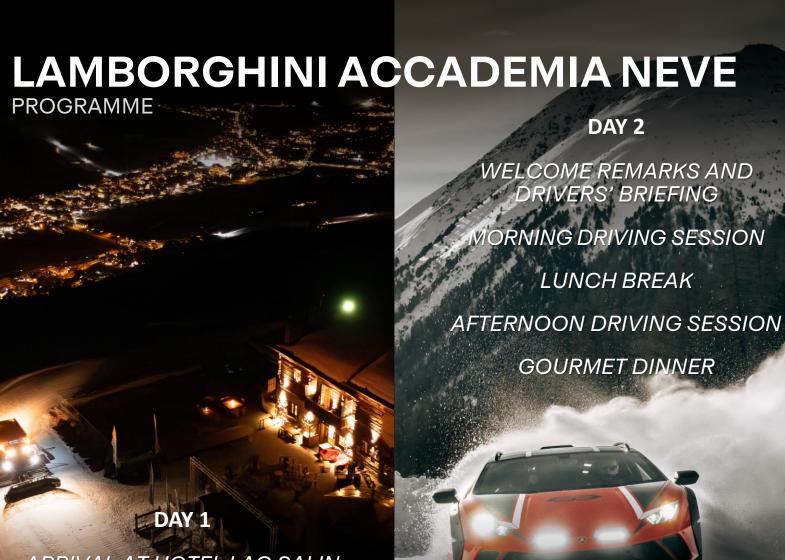

## LAMBORGHINI ACCADEMIA NEVE

**EVENT WAVES** 

ARRIVAL AT HOTEL LAC SALIN SPA & MOUNTAIN RESORT\*\*\*\*S

WELCOME DINNER IN A MOUNTAIN LODGE NESTLED IN THE ALPS