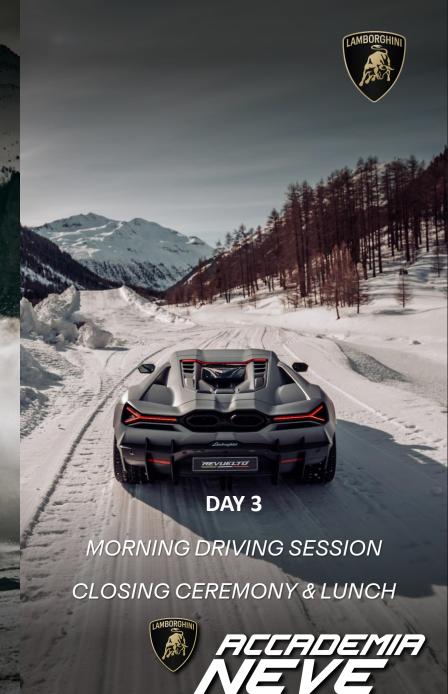

Lamborghini Accademia NEVE has been the pinnacle of luxury on-ice driving classes since its start in 2012. Over the last 13 years, we have perfected a unique approach that enables participants to skillfully maneuver the entire fleet from Sant'Agata Bolognese under various traction conditions. During Accademia NEVE, each attendee receives one-on-one instruction from a professional driving coach associated by your side as a passenger.

Feel the thrill of driving a Lamborghini on both ice and snow! Improve your driving techniques behind the wheel of the latest Urus SE and the powerful Revuelto. These vehicles will traverse the famous Livigno ice track, all set against the breathtaking scenery of the Italian Alps.



## LAMBORGHINI ACCADEMIA NEVE

**EVENT WAVES** 











ARRIVAL AT HOTEL LAC SALIN SPA & MOUNTAIN RESORT\*\*\*\*S

WELCOME DINNER IN A MOUNTAIN LODGE NESTLED IN THE ALPS



### LAMBORGHINI ACCADEMIA NEVE





# HOTEL LAC SALIN SPA AND MOUNTAIN RESORT \*\*\*\*S

In a beautiful valley of the Alta Valtellina in Lombardy, a few steps from Switzerland, Livigno combines high-level tourist offerings and a one-of-a-kind connection with the territory, in a natural setting of great environmental and landscape value







#### LIMITED SPACES AVAILABLE, CONTACT YOUR LOCAL DEALER TO RESERVE YOUR SLOT

Hotel Lac Salin SPA & Mountain Resort Via Saroch 496/D, Livigno (So) - Italy Concierge: accademia@lamborghini.com

Ghiacciodromo (Ice Track) via Tresenda Via Tresenda, Livigno (So) - Italy



# Livigno, Italy 25<sup>th</sup> Jan - 6<sup>th</sup> Feb 2025

H