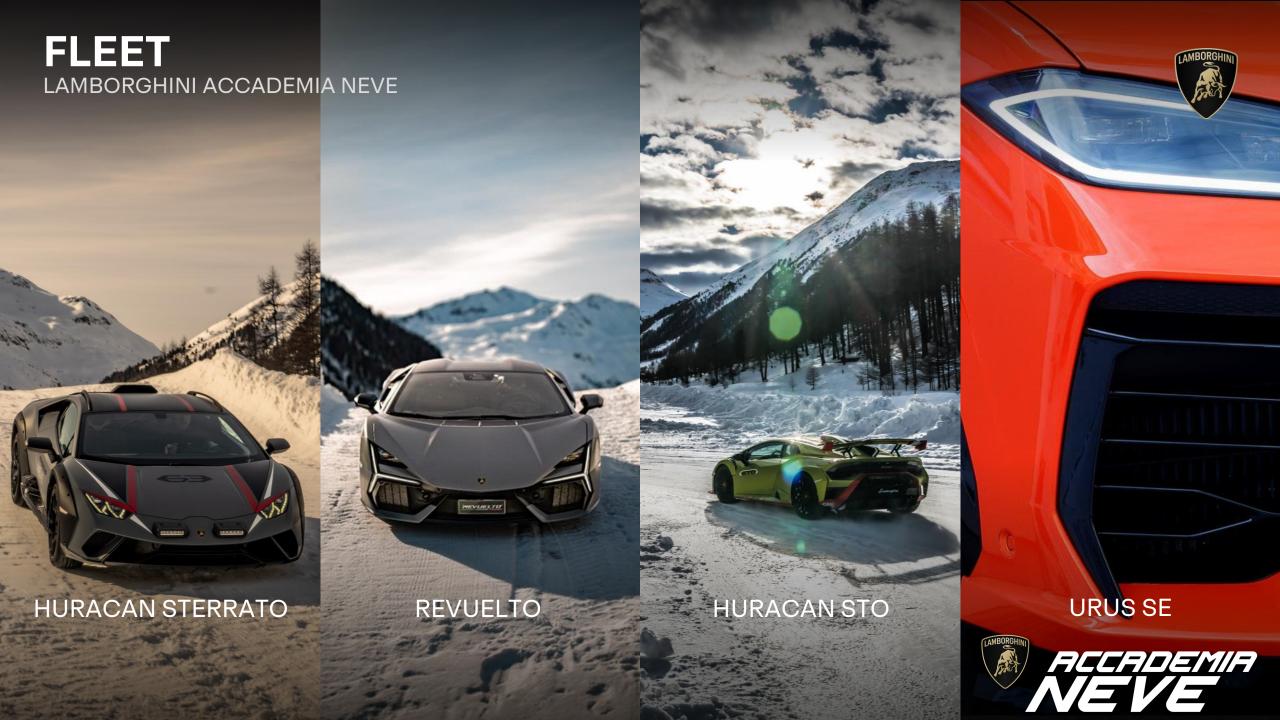

Feel the thrill of driving a Lamborghini on both ice and snow! Improve your driving techniques behind the wheel of the latest Urus SE and the powerful Revuelto. These vehicles will traverse the famous Livigno ice track, all set against the breathtaking scenery of the Italian Alps.