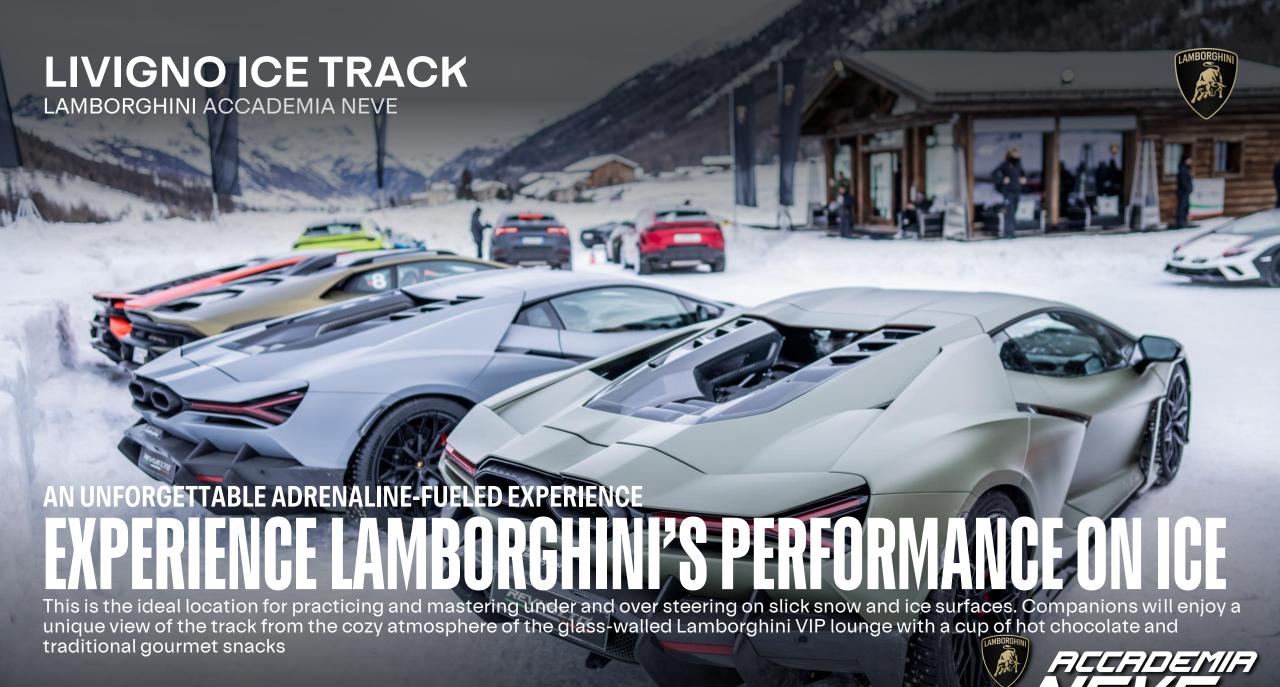

Feel the thrill of driving a Lamborghini on both ice and snow! Improve your driving techniques behind the wheel of the latest Urus SE and the powerful Revuelto. These vehicles will traverse the famous Livigno ice track, all set against the breathtaking scenery of the Italian Alps.

Lamborghini Accademia NEVE has been the pinnacle of luxury on-ice driving classes since its start in 2012. Over the last 13 years, we have perfected a unique approach that enables participants to skillfully maneuver the entire fleet from Sant'Agata Bolognese under various traction conditions. During Accademia NEVE, each attendee receives one-on-one instruction from a professional driving coach associated by your side as a passenger.